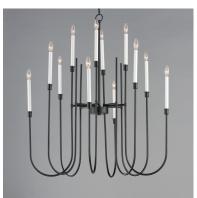

## PRODUCT DESCRIPTION

Updating the traditional chandelier form, the Tux collection uses elongated sweeping lines evocative of the mid-20th century and stripped down ornamentation to create a transitional lighting product relevant again. The two-tone Black and White powder coated finish offers a neutral color palette, which coordinates perfectly with a variety of settings. Use decorative tubular bulbs or globes to dress up the design, or keep it classic with candelabra lamps.

#### **MEASUREMENTS**

DIMENSION : 36" L x 36" W x 42" H

MAX OAH : 116.5" OAH

CANOPY :  $5'' W \times 0.75'' H \times 5'' L$ 

HANGING WEIGHT : 23.55 lb

**LAMPING** 

INPUT VOLTAGE : 120V

BULB : 12 x 60W Incandescent E12 Candelabra , 720W