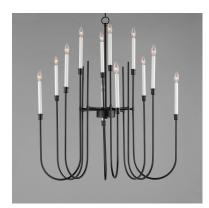

## PRODUCT DESCRIPTION

Updating the traditional chandelier form, the Tux collection uses elongated sweeping lines evocative of the mid-20th century and stripped down ornamentation to create a transitional lighting product relevant again. The two-tone Black and White powder coated finish offers a neutral color palette, which coordinates perfectly with a variety of settings. Use decorative tubular bulbs or globes to dress up the design, or keep it classic with candelabra lamps.

#### **MEASUREMENTS**

DIMENSION : 36" L x 36" W x 42" H

MAX OAH : 116.5" OAH

CANOPY :  $5'' W \times 0.75'' H \times 5'' L$ 

HANGING WEIGHT : 23.55 lb

**LAMPING** 

INPUT VOLTAGE : 120V

BULB : 12 x 60W Incandescent E12 Candelabra , 720W