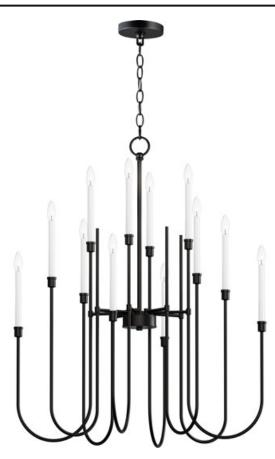

## PRODUCT DESCRIPTION

Updating the traditional chandelier form, the Tux collection uses elongated sweeping lines evocative of the mid-20th century and stripped down ornamentation to create a transitional lighting product relevant again. The two-tone Black and White powder coated finish offers a neutral color palette, which coordinates perfectly with a variety of settings. Use decorative tubular bulbs or globes to dress up the design, or keep it classic with candelabra lamps.

#### **MEASUREMENTS**

DIMENSION : 36" L x 36" W x 42" H

MAX OAH : 116.5" OAH

CANOPY :  $5'' W \times 0.75'' H \times 5'' L$ 

HANGING WEIGHT : 23.55 lb

**LAMPING** 

INPUT VOLTAGE : 120V

BULB : 12 x 60W Incandescent E12 Candelabra , 720W